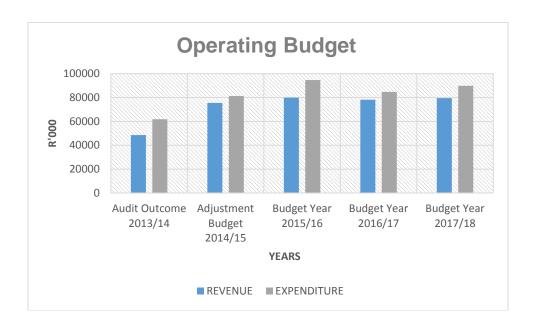

#### **OPERATING BUDGET**

The following graph shows the operating budget income and expenditure separately for 2012/2013 Audit Outcomes, 2013/2014 Original Budget, 2013/2014 Adjustment budget, 2017/2015 Budget Year and 2015/2016 Budget Year financial years.

Operating revenue increased from R 75 494 million in 2014/15 to R 79 934 million in 2015/16. The total Operating expenditure has increased from R 81 305 million in 2014/15 to R 94 664 million in 2015/16.